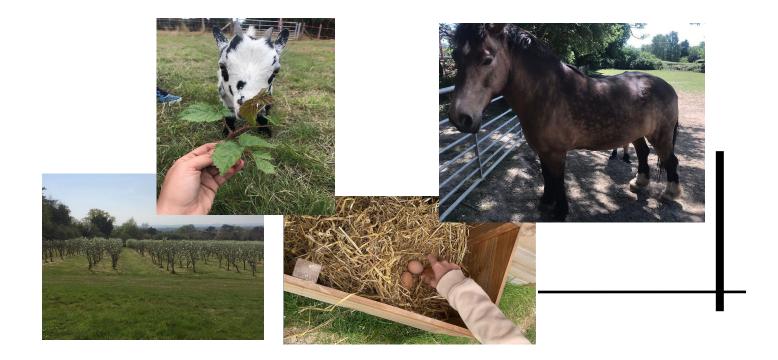

As well as the programme; they will also be given the chance to have some work experience by supporting Willow Farm in Yalding. This includes assisting with the day to day running of the farm, maintaining animals and their living areas and engaging with the general up keep of the farm such as picking apples from the orchard, collecting eggs from the chickens or shearing the sheep.